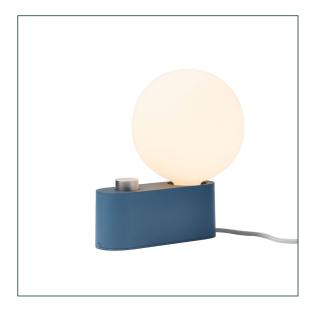

## **ALUMINA LAMP IN SAPPHIRE**

SKU: ALM-SPHR-IV-SAP-TBL-01-EU TABLE LAMP SET

The Alumina Lamp by Tala is a multi-functional light feature designed for life on the go. Built from lightweight aluminium, Alumina can be used as a table lamp or wall sconce and is finished in a brilliant Sapphire blue to complement the matte porcelain Sphere IV LED bulb.

## **PHYSICAL**

Fixture & Bulb: L220 x W150 x H240mm

Not used: L- x W- x H-mm

Cable length: 3m

Materials: Powder coated aluminium

Finish: Sapphire
Weight: 766g
IP rating: IP20
Base: E27

## **ELECTRICAL**

Appliance class: Class II

Power: 25W MAX

Voltage: 220-240V~

Frequency: 50/60Hz

**DIMMING** Dimmer included

Included Dimmer: HD-E100C-S (For a full list of recommended and compatible dimmers see website)